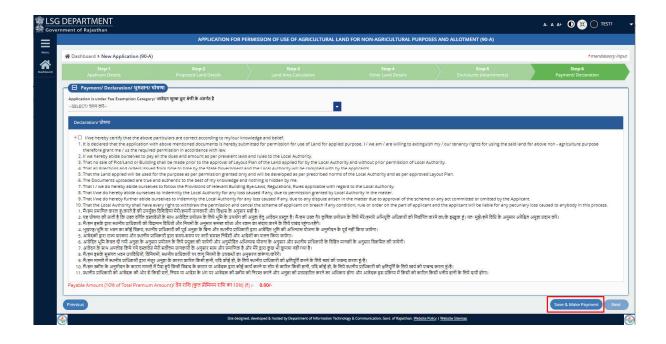

6. After successful verification, application form is opened for applicant to provide the required information. Save each steps using click on marked button to avoid to destroy filled data.

| DEPARTMENT                                                                         |                                             |                                 |                                                                                |                                    | a: a a+ 🛈 選 🔘 TE               |
|------------------------------------------------------------------------------------|---------------------------------------------|---------------------------------|--------------------------------------------------------------------------------|------------------------------------|--------------------------------|
|                                                                                    | APPLICATION FOR PERMIS                      | SION OF USE OF AGRICULTURAL L   | AND FOR NON-AGRICULTURAL PURPOS                                                | ES AND ALLOTMENT (90-A)            |                                |
| 중 Dashboard > New Application (90-A)                                               |                                             |                                 |                                                                                |                                    | * manda                        |
| <b>Step-1</b><br>Applicant Details                                                 | Step-2<br>Proposed Land Details             | Step-3<br>Land Area Calculation | Step-4<br>Other Land Details                                                   | Step-5<br>Enclosures (Attachments) | Step-6<br>Payment/ Declaration |
| 🗧 🛛 Applicant Details/ आवेदक का विवरण                                              |                                             |                                 |                                                                                |                                    |                                |
| Type of Applicant/ आवेदक का प्रकार •<br>INDIVIDUAL/ वैयक्तिक ) JOINT/ संयुक्त ) CC | DMPANY/ FIRM/ कंपनी/ फर्म 🔿 SOCIETY/ संस्था |                                 |                                                                                |                                    |                                |
| Applicant Name/ आवेदक का नाम*                                                      |                                             |                                 | Father/ Husband Name/ पिता/ पति का न                                           | ाम *                               |                                |
| Date of Birth/ जन्म तिथि *                                                         |                                             | ŧ                               | Gender/ মিঁग★<br>● MALE/ पुरुष ─ FEMALE/ महिता ─ Ti                            | RANSGENDER/ ट्रांसजेंडर            |                                |
| Caste/ जाति *                                                                      |                                             |                                 | Photo/ ਯੀਟੀ<br>Choose Photo<br>Max. File Size: SOKB, File Format: jpg.jpeg.pnj | g, bmp                             |                                |
| Mobile Number/ मोबाइल नंबर •                                                       |                                             |                                 | Email-ID/ ई-मेल आईडी                                                           |                                    |                                |
|                                                                                    |                                             | Add Appli                       | cant Reset                                                                     |                                    |                                |
| House/ Building/ Apartment/ घर/ भवन/ अपार्टमेंत                                    | c                                           |                                 | Street/ Road/ Lane/ सड़क/ मार्ग/ पथ*                                           |                                    |                                |
| Area/ Locality/ Sector/ क्षेत्र/ इलाका/ सेक्टर *                                   |                                             |                                 | PIN Code/ पिन कोठ                                                              |                                    |                                |
| State/ राज्य *                                                                     |                                             |                                 | District/ जिसा *                                                               |                                    |                                |
| RAJASTHAN                                                                          |                                             | <b>`</b>                        | SELECT/ चयन करें                                                               |                                    |                                |
| Tehsil/ वहसीत •<br>SELECT/ चयन करें                                                |                                             | -                               | Urban/ Rural/ शहरी/ प्रामीण ∗<br>● Urban/ शहरी ─ Rural/ ग्रामीण                |                                    |                                |
| City/ बाहर +<br>SELECT/ घयन करें                                                   |                                             |                                 | Ward No./ वार्ड संख्या *<br>SELECT/ चयन करें                                   |                                    |                                |
|                                                                                    |                                             |                                 |                                                                                |                                    | Save Applicant Details         |
| Previous                                                                           |                                             |                                 | nnology & Communication, Govt. of Rajasthan. <u>Website Pc</u>                 |                                    | save Applicant Details         |