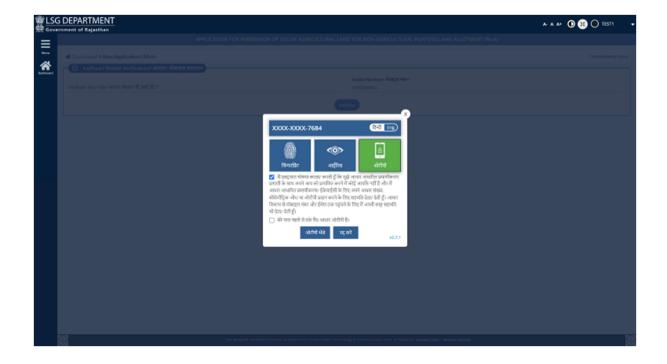

5. A new page will open as user clicks on the New Application button. This page asks applicant for one time aadhaar verification.

|      | 5 DEPARTMENT                                                                                                                                           | A. A. A+ 🛈 😟 🔘 TESTI 🔹 |
|------|--------------------------------------------------------------------------------------------------------------------------------------------------------|------------------------|
| ≡    | APPLICATION FOR PERMISSION OF USE OF AGRICULTURAL LAND FOR NON-AGRICULTURAL PURPOSES AND ALLOTMENT (90-A)                                              |                        |
| Mena | 爱 Dashboard > New Application (90-A)                                                                                                                   | *mandataory input      |
|      | 😑 Aadhaar/ Mobile Verification/ अरधार/ प्रोबाइत सत्यापन                                                                                                |                        |
|      | Audhaar No./ VID/ สายาร ซีเซม นี้.สรู้ เป็.*<br>Noblie Number/ มโตรูส รัตร.*                                                                           |                        |
|      | valuase                                                                                                                                                |                        |
|      |                                                                                                                                                        |                        |
|      |                                                                                                                                                        |                        |
|      |                                                                                                                                                        |                        |
|      |                                                                                                                                                        |                        |
|      |                                                                                                                                                        |                        |
|      |                                                                                                                                                        |                        |
|      |                                                                                                                                                        |                        |
|      |                                                                                                                                                        |                        |
|      |                                                                                                                                                        |                        |
|      |                                                                                                                                                        |                        |
|      |                                                                                                                                                        |                        |
|      |                                                                                                                                                        |                        |
|      |                                                                                                                                                        |                        |
|      |                                                                                                                                                        |                        |
|      |                                                                                                                                                        |                        |
|      | Sier, ekspignent, doordraped & Noosend by Department et Information Technology & Communitation, Gost, et Rejonstern Hidzabez Dalay   Hidzabez Sietnaar | <u> </u>               |