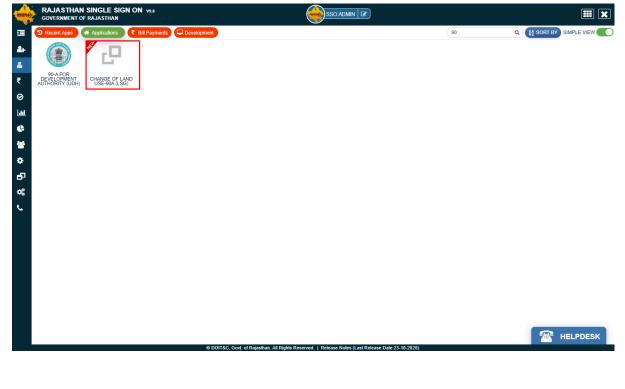

2. After successful sign-in (login), applicant selects "Change of Land Use- 90A (LSG)" from the available list of applications as shown in figure below.

3. Applicant will see the following interface i.e. CITIZEN DASHBOARD where all the applications submitted by him/ her would be listed along with their present status.