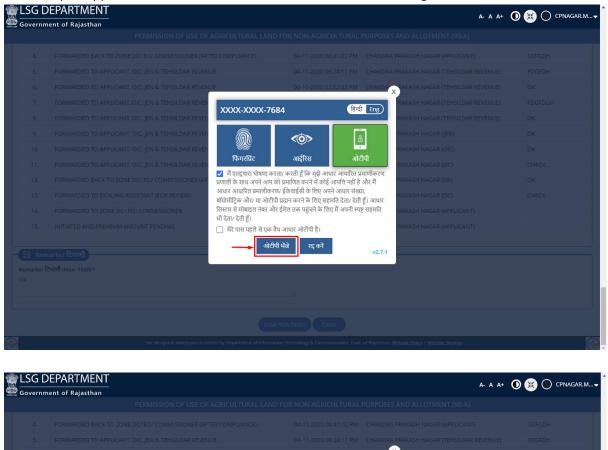

5. A new page will open as user clicks on the New Application button. This page asks applicant for one time aadhaar verification.

|      | 5 DEPARTMENT                                                                                                                                           | A. A. A+ 🛈 😟 🔘 TESTI 🔹 |
|------|--------------------------------------------------------------------------------------------------------------------------------------------------------|------------------------|
| ≡    | APPLICATION FOR PERMISSION OF USE OF AGRICULTURAL LAND FOR NON-AGRICULTURAL PURPOSES AND ALLOTMENT (90-A)                                              |                        |
| Mena | 爱 Dashboard > New Application (90-A)                                                                                                                   | *mandataory input      |
|      | 😑 Aadhaar/ Mobile Verification/ अरधार/ प्रोबाइत सत्यापन                                                                                                |                        |
|      | Audhaar No./ VID/ สายาร ซีเซม นี้.สรู้ เป็.*<br>Noblie Number/ มโตรูส รัตร.*                                                                           |                        |
|      | valuase                                                                                                                                                |                        |
|      |                                                                                                                                                        |                        |
|      |                                                                                                                                                        |                        |
|      |                                                                                                                                                        |                        |
|      |                                                                                                                                                        |                        |
|      |                                                                                                                                                        |                        |
|      |                                                                                                                                                        |                        |
|      |                                                                                                                                                        |                        |
|      |                                                                                                                                                        |                        |
|      |                                                                                                                                                        |                        |
|      |                                                                                                                                                        |                        |
|      |                                                                                                                                                        |                        |
|      |                                                                                                                                                        |                        |
|      |                                                                                                                                                        |                        |
|      |                                                                                                                                                        |                        |
|      |                                                                                                                                                        |                        |
|      | Sier, ekspignent, doordraped & Noosend by Department et Information Technology & Communitation, Gost, et Rejonstern Hidzabez Dalay   Hidzabez Sietnaar | <u> </u>               |