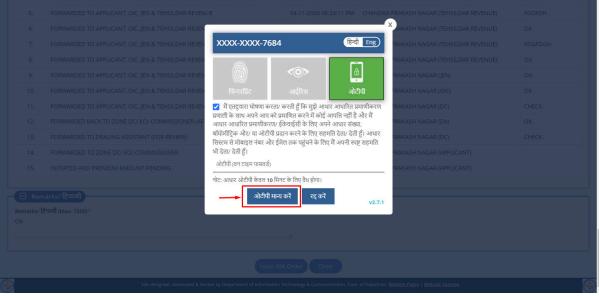

5. A new page will open as user clicks on the New Application button. This page asks applicant for one time aadhaar verification.

|      | 5 DEPARTMENT                                                                                                                                           | A. A. A+ 🛈 😟 🔘 TESTI 🔹 |
|------|--------------------------------------------------------------------------------------------------------------------------------------------------------|------------------------|
| ≡    | APPLICATION FOR PERMISSION OF USE OF AGRICULTURAL LAND FOR NON-AGRICULTURAL PURPOSES AND ALLOTMENT (90-A)                                              |                        |
| Mena | 爱 Dashboard > New Application (90-A)                                                                                                                   | *mandataory input      |
|      | 😑 Aadhaar/ Mobile Verification/ अरधार/ प्रोबाइत सत्यापन                                                                                                |                        |
|      | Audhaar No./ VID/ สายาร ซีเซม นี้.สรู้ เป็.*<br>Noblie Number/ มโตรูส รัตร.*                                                                           |                        |
|      | valuase                                                                                                                                                |                        |
|      |                                                                                                                                                        |                        |
|      |                                                                                                                                                        |                        |
|      |                                                                                                                                                        |                        |
|      |                                                                                                                                                        |                        |
|      |                                                                                                                                                        |                        |
|      |                                                                                                                                                        |                        |
|      |                                                                                                                                                        |                        |
|      |                                                                                                                                                        |                        |
|      |                                                                                                                                                        |                        |
|      |                                                                                                                                                        |                        |
|      |                                                                                                                                                        |                        |
|      |                                                                                                                                                        |                        |
|      |                                                                                                                                                        |                        |
|      |                                                                                                                                                        |                        |
|      |                                                                                                                                                        |                        |
|      | Sier, ekspignent, doordraped & Noosend by Department et Information Technology & Communitation, Gost, et Rejonstern Hidzabez Dalay   Hidzabez Sietnaar | <u> </u>               |